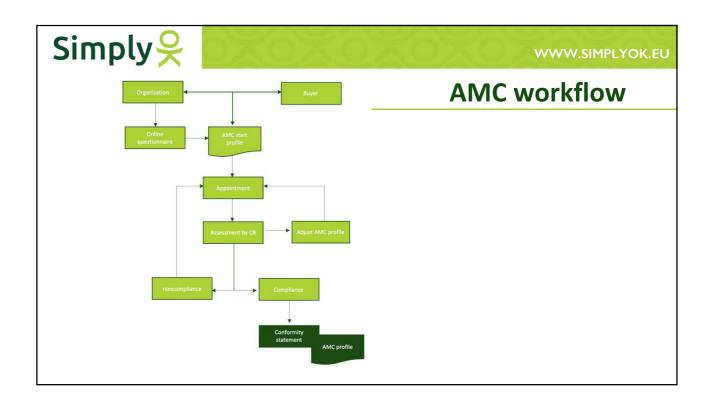

#### How does it work

The starting point is the AMC-Tool

- This is a set of guided questions that is supported by an online tool
- The AMC tool provides insight into the company's process and product characteristics.

#### **AMC-Tool**

Based on specific questions, an automated system assessment takes place, which leads to the determination of the AMC start profile

An AMC start profile on the basis of which the initial assessment is performed by a Certification Body

### **Assessment by the Certification Body**

- The content of the assessment by the Certification Body is determined by the AMC start profile of the organization
- The requirements of the SimplyOK certification scheme are used to create the assessment checklist per AMC start profile

#### **Certification decision**

- The final AMC profile is <u>always</u> determined by the auditor based on the result of the assessment
- Based on the result of the assessment, the organization receives an AMC conformity Statement
- Valid for one (1) year after the date of the decision