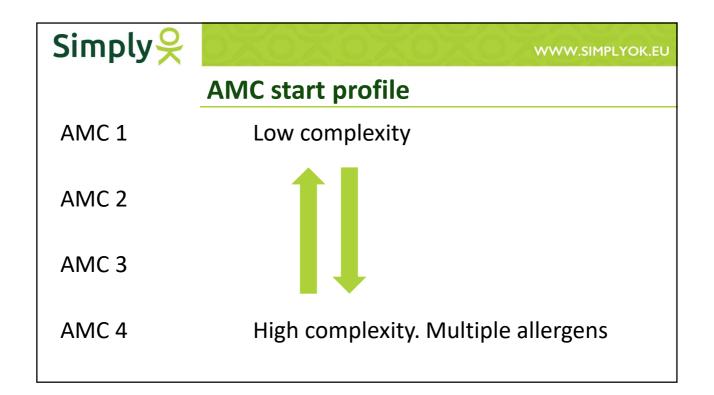

## **AMC** start profile

- With the start profile from the AMC-Tool, a request could be made by the company to a Certification Body for an assessment
- A retailer (buyer) could instruct the supplier to opt for a higher AMC starting profile

#### **AMC** Assessment

| Profile | Assessment                                                                                             | Assessment type | Assessment duration                                            |
|---------|--------------------------------------------------------------------------------------------------------|-----------------|----------------------------------------------------------------|
| AMC 1   | Check on products and absence of allergens                                                             | Remote          | 2 hours (including reporting)                                  |
| AMC 2   | <ul><li>SimplyOK Basics 1 – 3</li><li>Plus VITAL</li></ul>                                             | Remote          | <ul><li>4 hours assessment</li><li>2 hours reporting</li></ul> |
| AMC 3   | <ul> <li>SimplyOK Basics 1 – 3</li> <li>SimplyOK Basics 4 - 5 (partial)</li> <li>Plus VITAL</li> </ul> | Remote          | <ul><li>6 hours assessment</li><li>2 hours reporting</li></ul> |
| AMC 4   | <ul><li>All SimplyOK Basics</li><li>Plus VITAL</li></ul>                                               | On-site         | 6 to 20 hours                                                  |